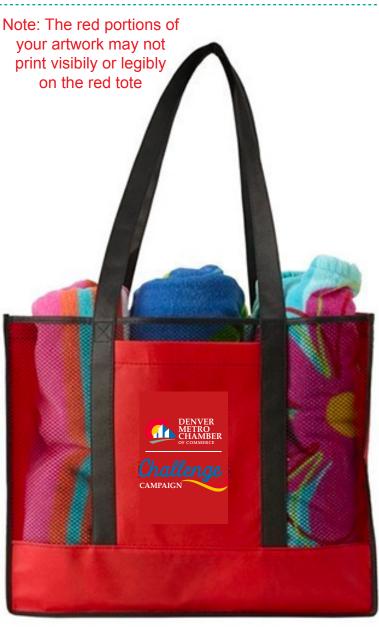

Order#: 141921-Q

Product: Havasu Non-Woven Beach Tote: Red

Item #: 1098-314987

Imprint Method: Full Color Heat Transfer on the Front

Actual Imprint Size: 4"W x 3.3"H

Your order is ON HOLD until we receive an approval from you in reference to your artwork.