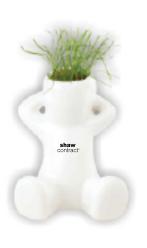

Order#: 141914

**Product:** Seed Sensations Grow Guy

Item #: 1280-312983

Imprint Method: Screen Print on the Chest: Black

Actual Imprint Size: 0.468"W x 0.1979"H

Note: Because of the small imprint area on this item, the text would not print legibly in the layout that you sent it originally. for this reason, I stacked the text onto two lines. Please advise if this is okay.

shaw

Art above shown at actual size 0.468 " W x 0.1979" H

Graphic is for placement only not to scale