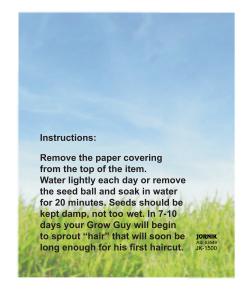

Order#: 141914

**Product:** Seed Sensations Grow Guy

Item #: 1280-312983

Imprint Method: Screen Print on the Chest: Black

Actual Imprint Size: 0.468"W x 0.1979"H

Note: Because of the small imprint area on this item, the text would not print legibly in the layout that you sent it originally. for this reason, I stacked the text onto two lines. Please advise if this is okay.