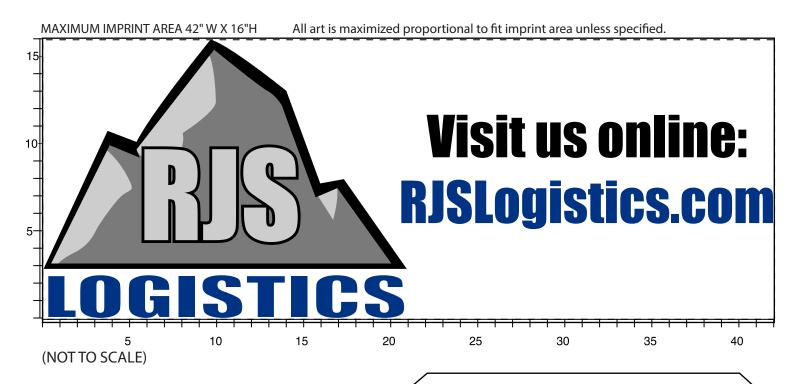

**Order#**: 141906

Product: Throw Style 3-Sided Table Cover (4 Color Process) - 6FT: White

Item #: 1016-309939

Imprint Method: 4 Color Process on the Front

Actual Imprint Size: 42"W x 16"H

Note: Based on the colors in your logo, we suggest proceeding with a white table cover and the full-color digital imprint method. this will allow us to closely match the look of your logo.