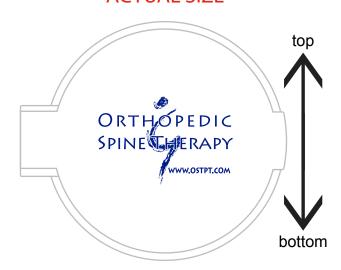

Order#: 141893

**Product:** Ultra Thin Pocket Mirror: White

Item #: 1008-304499

Imprint Method: Screen Print on the First Side: Reflex Blue

Actual Imprint Size: 1.4"W x 1"H

## **WARNING NOTE:**

THE VERY SMALL ELEMENTS AND TEXT IN THE LOGO WILL FILL IN WHEN PRINTED AT THE IMPRINT SIZE. PLEASE ADVISE.

## **ACTUAL SIZE**