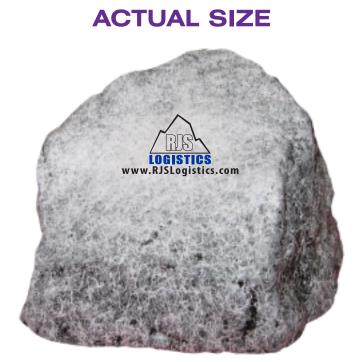

Order#:141889Product:Granite Rock Stress BallItem #:1008-304836Imprint Method:Pad Print on the Front (Alternate Imprint Area): Black, Blue 286Actual Imprint Size:1.2"W x 0.64"H

## PLEASE NOTE: LOGO(S) ARE SHOWN AT MAX IMPRINT SIZE