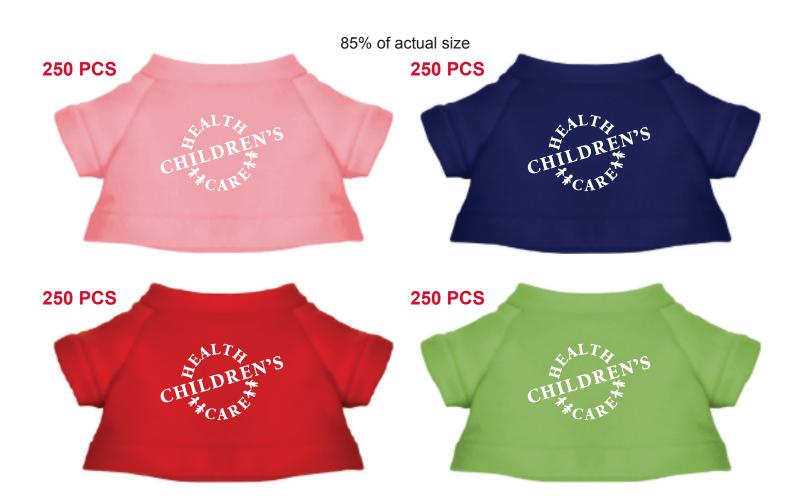

Order#:141850Product:Cuddly Plush Teddy Bear: Assorted T Shirt ColorsItem #:1016-309497Imprint Method:Screen Print on the T-Shirt: WhiteActual Imprint Size:1.50" WIDE X 0.93" HIGH

ACTUAL IMPRINT SIZE: 1.50" WIDE X 0.93" HIGH