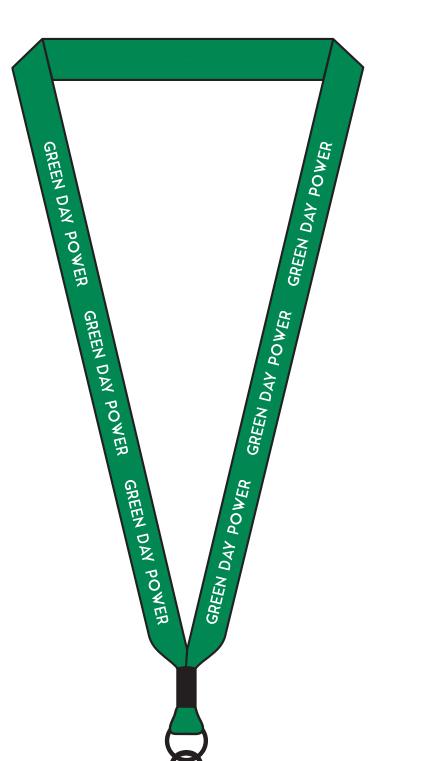

Order#:141848Product:Polyester Lanyard with Metal Crimp & Split-Ring 3/4 Inch: Grass GreenItem #:1250-316528Imprint Method:Screen Print on the Front Side (Left and Right Panel): White