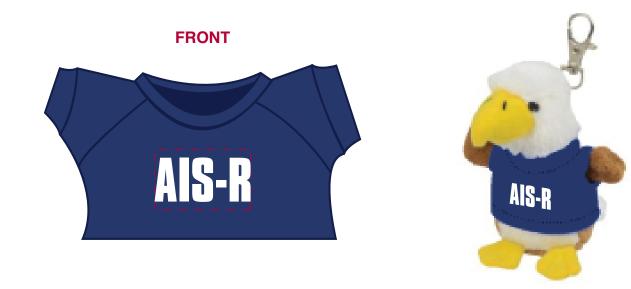

Order#:141785Product:Eagle Wild Bunch Key Tag: Royal Blue T ShirtItem #:1039-303722Imprint Method:Screen Print on the Shirt (Center): WhiteActual Imprint Size:1"W x 0.5"H