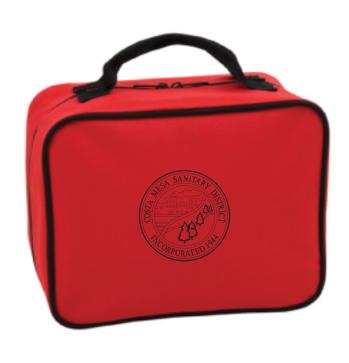

Order#: 141784

Product: Ultra Medic: Red Item #: 1317-318115

Imprint Method: Screen Print on the Front: Black

Actual Imprint Size: 4"W x 4"H

Logo @ 100%

## \*\*\*IMPORTANT INFORMATION\*\*\* (PLEASE READ)

Please proof carefully for spelling errors, omissions, and layout accuracy. It is your responsibility to correct any errors. Garrett Specialties assumes no responsibility for errors after a proof has been authorized to print. Please note changes or revisions to your proof from your original instructions may cause revision in your ship date. Delays in paper proof approval also may require a change in your schedule ship dates. Occasionally, some fax machines may distort the image. Please pay close attention to numbers.

It is imperative that you view your e-proof and submit your approval and/or changes promptly to maintain your anticipated delivery date.

Please keep in mind that this virtual proof is not a printed sample of your artwork on our product. The size and placement of the artwork may vary from this proof when actually printed on the product. Carefully review the attached proof for verification of copy & layout.