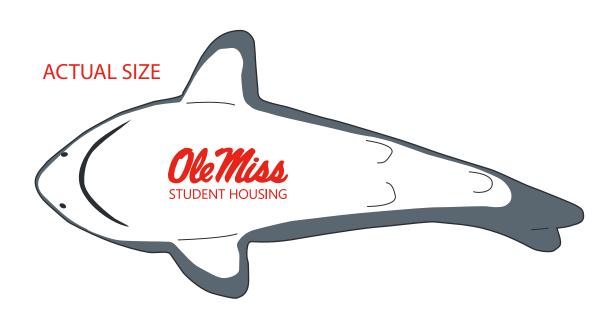

**Order#**: 141779

Product: Shark Stress Ball Item #: 1008-304245

Imprint Method: Pad Print on the Belly: Red 485

Actual Imprint Size: 1.25"W x 0.53"H