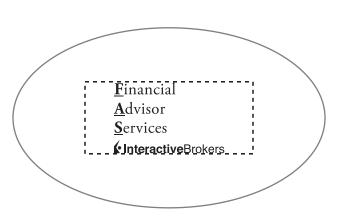

**Order#**: 141769

Product: BBQ 5-Piece Set Item #: 1086-305899

Imprint Method: Screen Print on the Case Lid: Black

Actual Imprint Size: 1.1"W x 0.75"H

Actual Size of Imprint
Dotted Lines Do Not Print