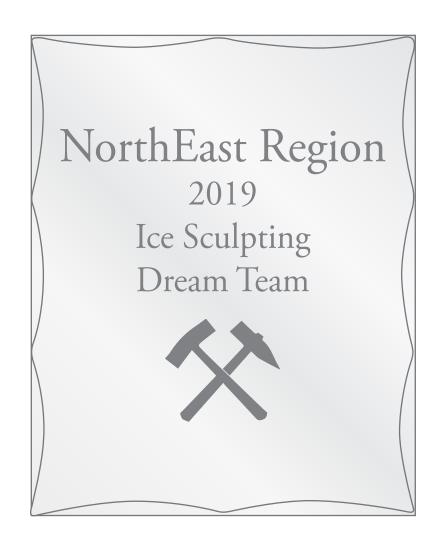

**Order#**: 141759

**Product**: Scalloped Acrylic Paperweight Award - 4" x 5" x 1" (Laser Engraved)

Item #: 1016-310165
Imprint Method: Laser Engraved
Actual Imprint Size: 3.38"W x 3"H