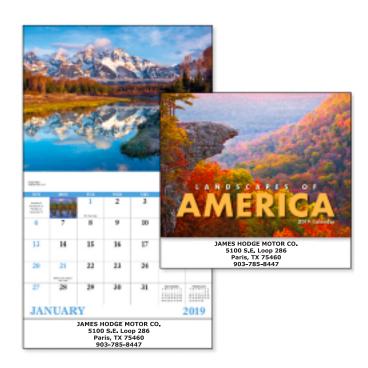

Order#:141730Product:Landscapes America CalendarItem #:1146-103105Imprint Method:Offset Printing on the Drop Ad Below Pad: BlackActual Imprint Size:4.6"W x 1.375"H

### JAMES HODGE MOTOR CO. 5100 S.E. Loop 286 Paris, TX 75460 903-785-8447