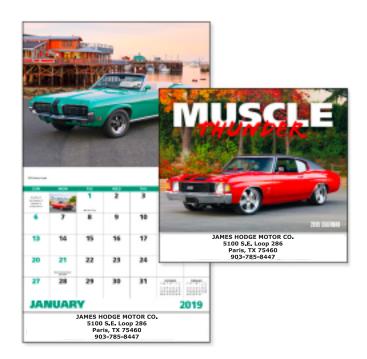

Order#:141730Product:MuscleThunder Wall CalendarItem #:1146-103115Imprint Method:Offset Printing on the Drop Ad Below Pad: BlackActual Imprint Size:4.6"W x 1.375"H

### JAMES HODGE MOTOR CO. 5100 S.E. Loop 286 Paris, TX 75460 903-785-8447