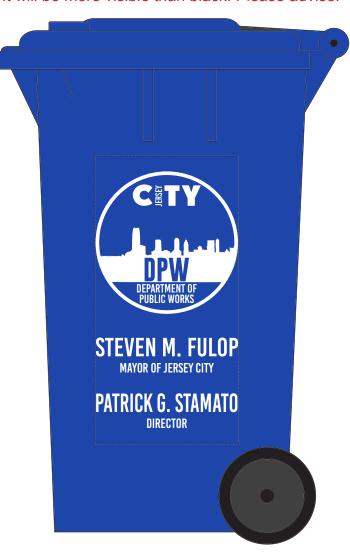

**Order#**: 141729

**Product:** Garbage Can Container: Black & Blue

**Item #**: 1094-104302

Imprint Method: Screen Print on the Right Side

Actual Imprint Size: 1.5"W x 2.67"H

## Actual Size of Imprint

Art Notes: I removd the city seal from the logo because it will not print well as such a small size I suggest printing in white on the blue garbage container. It will be more visible than black. Please advise.