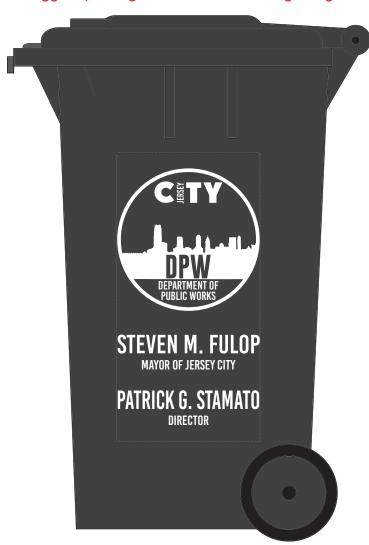

**Order#**: 141729

**Product:** Garbage Can Container: Black & Blue

**Item #**: 1094-104302

Imprint Method: Screen Print on the Right Side

Actual Imprint Size: 1.5"W x 2.67"H

## Actual Size of Imprint

Art Notes: I removd the city seal from the logo because it will not print well as such a small size I suggest printing in white on the blue garbage container. It will be more visible than black. Please advise.