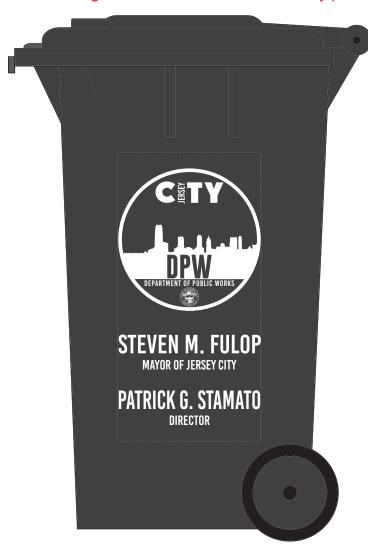

**Order#**: 141729

**Product:** Garbage Can Container: Black & Blue

**Item #**: 1094-104302

Imprint Method: Screen Print on the Right Side

Actual Imprint Size: 1.5"W x 2.67"H

## Actual Size of Imprint

Art Notes: The city seal is very small and will not print well. The text in the seal, and all of the small details will bleed together and fill in. It will most likely print as a solid circle w/ no discernable details. Please advise.