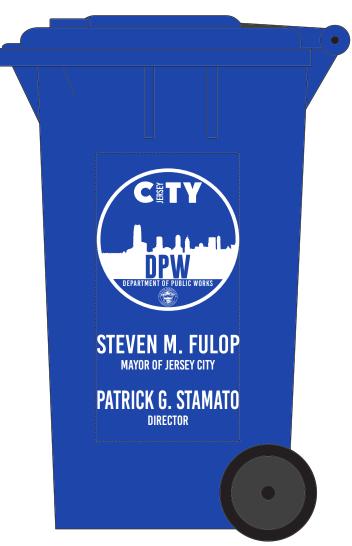

**Order#**: 141729

**Product:** Garbage Can Container: Black & Blue

**Item #**: 1094-104302

Imprint Method: Screen Print on the Right Side

Actual Imprint Size: 1.5"W x 2.67"H