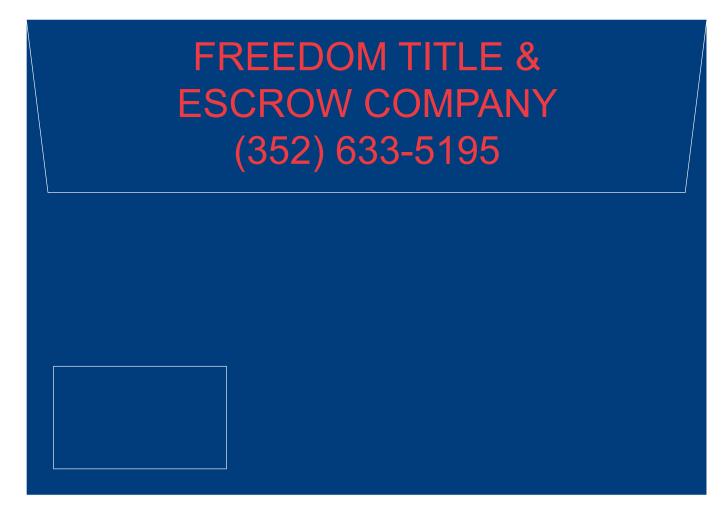

**Order#**: 141709

**Product:** Oversized Portfolio - Navy

**Item #**: 1206-102926

Imprint Method: Screen Print Center on Flap - Red 185

45% Actual Size - Imprint Actual Size: 8.85" W x 3.00" H

NOTE: RED MAY DARKEN WHEN PRINTED ONTO ITEM