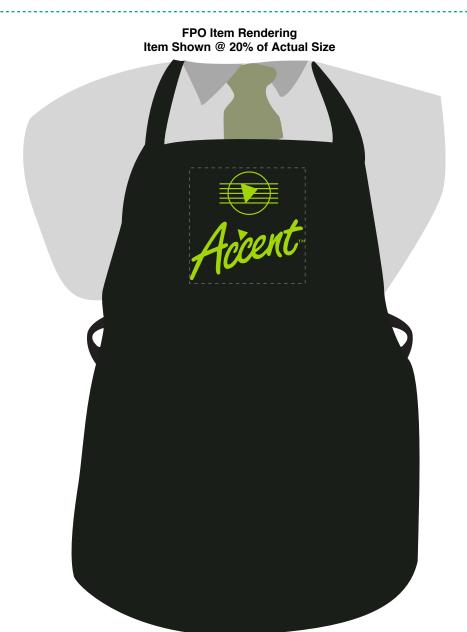

Order#: 141702

**Product:** Apron with Pockets: Black

**Item #**: 1097-306145

Imprint Method: Heat Transfer on the Front/Chest: Lime Green 375

Actual Imprint Size: 6"W x 5.65"H