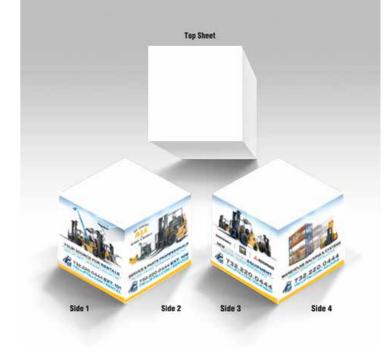

## Order#: 141638-Q Product: dhesive Cubes Item #: 1090-304593 Imprint Method: 4 Color Process on the 1-4 Sides Actual Imprint Size: 3"W x 3"H on each side

Cube Side (Shown with Full Bleed)