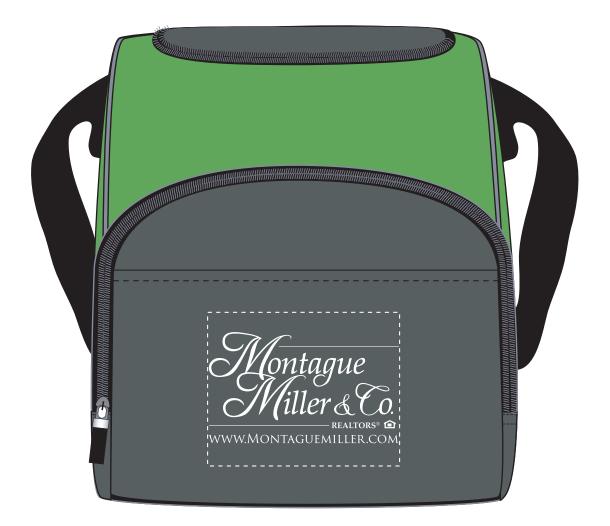

Order#: 141628 Product: Travel Cooler: Green Item #: 1087-301002 Imprint Method: Heat Transfer on the Pocket.: White Actual Imprint Size: 5"W x 2.9"H

40% OF ACTUAL SIZE

Use <u>250</u> for scale tool to get 100% actual size