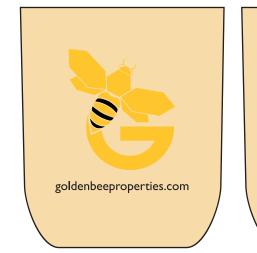

Order#: 141623 Product: GrowPot Eco-Planter Herb 3-Pack Item #: 1097-311523 Imprint Method: Pad Print on the Front (all three pots): Black, Athletic Gold 123 Actual Imprint Size: 1.38"W x 1.5"H