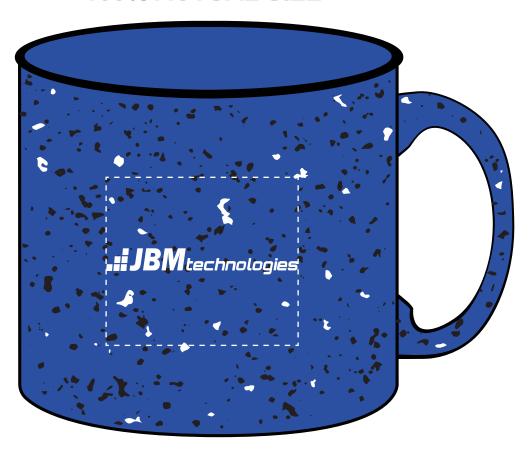

Order#: 141605

Product: Campfire Ceramic Mug - 15oz.: Blue

Item #: 1348-316444

Imprint Method: Silkscreen on the Centered on Front (Handle Right): White

**Actual Imprint Size**: 2"W x 0.27"H

## 100% ACTUAL SIZE