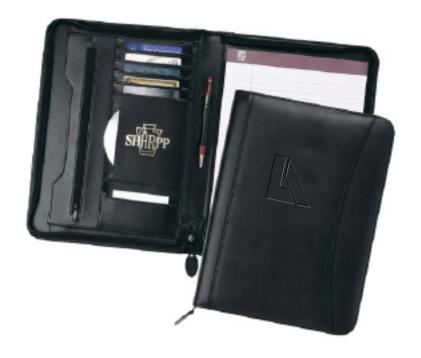

**Order#**: 141568

**Product:** CEO Zippered Portfolio: Black

**Item #**: 1041-107033

Imprint Method: Debossed on the Outside Cover

Actual Imprint Size: 3"W x 3"H