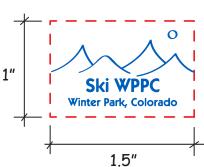

Order#: 141561

**Product:** Doctor Bert Stress Reliever

Item #: 1364-318051

Imprint Method: Pad Print on the Back: Royal Blue 300

Actual Imprint Size: 1.5"W x 0.8"H