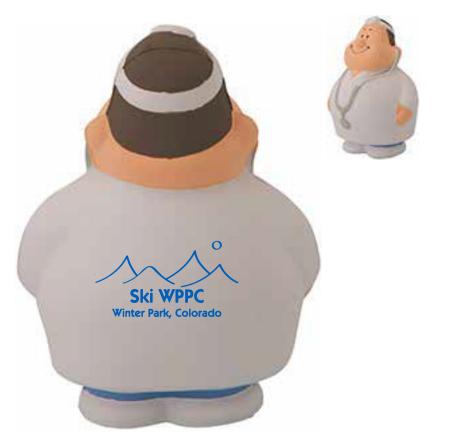

Order#: 141561

**Product:** Doctor Bert Stress Reliever

Item #: 1364-318051

Imprint Method: Pad Print on the Back: Royal Blue 300

Actual Imprint Size: 1.5"W x 0.8"H