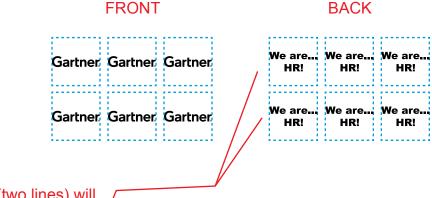

Order#: 141541 Product: Mental Puzzle Block Item #: 1067-102298 Imprint Method: Screen Print - White

## Actual Size of Imprint Dotted Lines Do Not Print .5" each square

We are... HR! (two lines) will print in WHITE on back

Image Not To Size For Reference Only