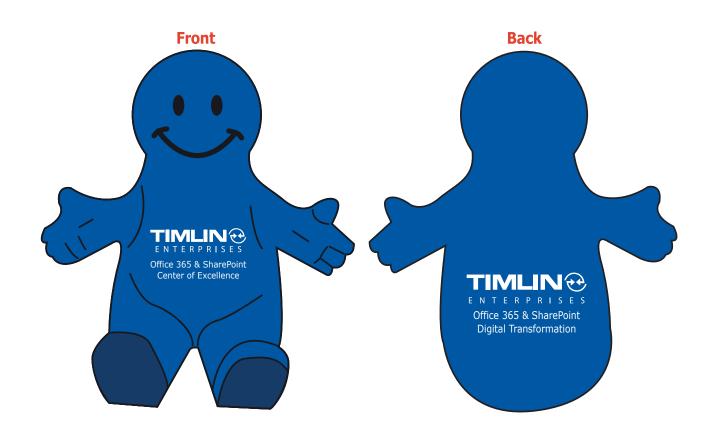

Order#:141520Product:Smiley Guy Mobile Device Holder: BlueItem #:1097-307240Imprint Method:Pad Print Across the Belly & On the Back: White