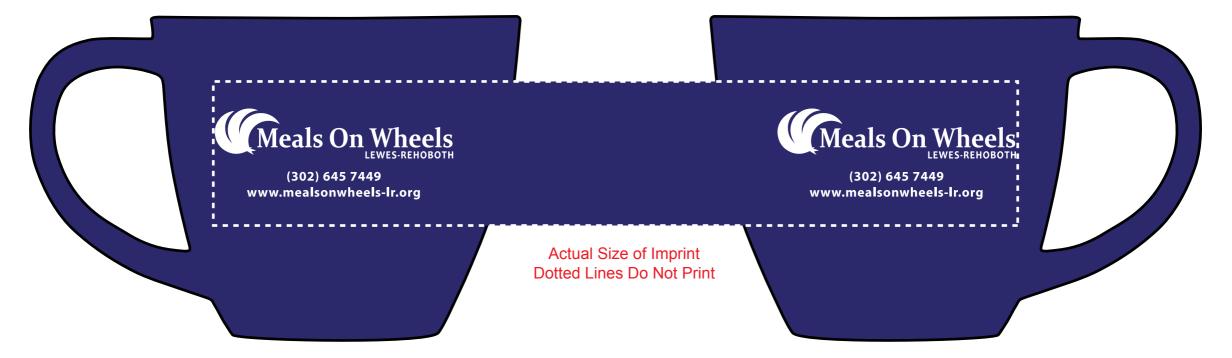

**Order#**: 141516

Product: Fiesta Mug 11 oz.: Navy

**Item #**: 1086-107277

Imprint Method: Screen Print on the Wrap Around: White

Actual Imprint Size: 5.6"W x 1.5"H (OPTION 1), 2.5"W x 1"H on each side (OPTION 2)

## **OPTION 2 - TWO SMALLER LOGOS**