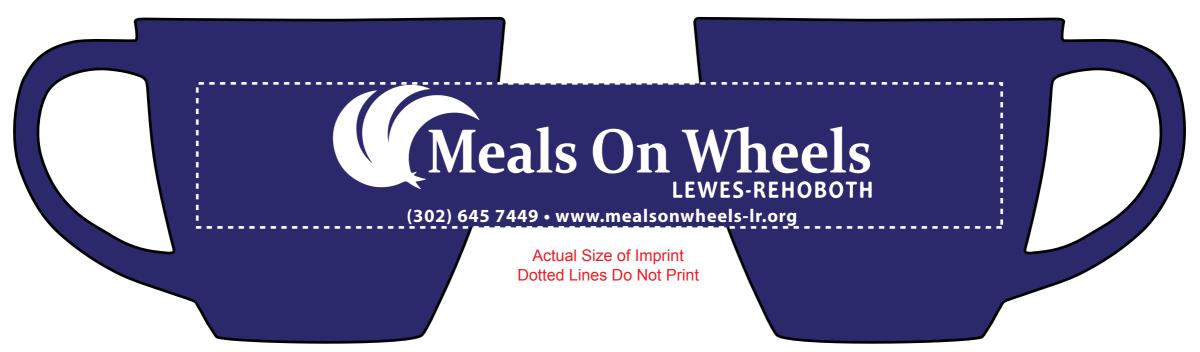

**Order#**: 141516

Product: Fiesta Mug 11 oz.: Navy

**Item #**: 1086-107277

Imprint Method: Screen Print on the Wrap Around: White

Actual Imprint Size: 5.6"W x 1.5"H (OPTION 1), 2.5"W x 1"H on each side (OPTION 2)

## **OPTION 1 - ONE LARGE LOGO**