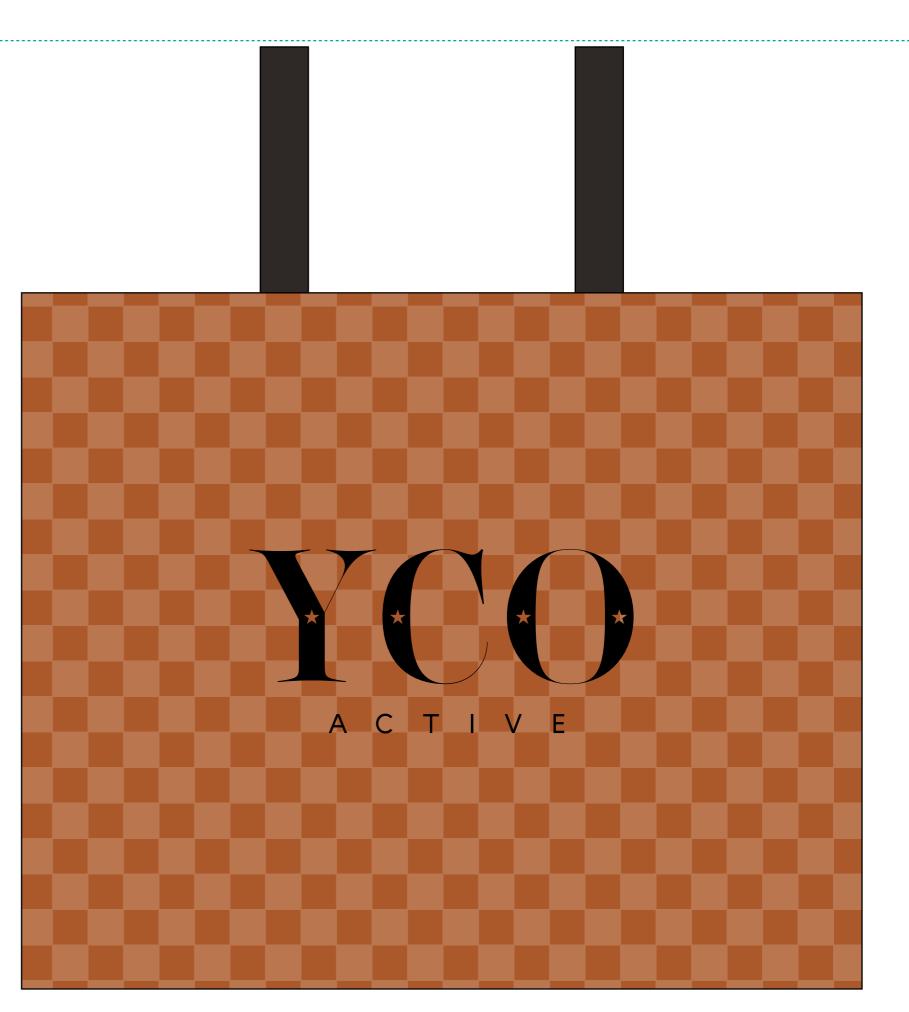

**Order#**: 141501

**Product**: Metallic Euro Tote: Gold

**Item #**: 1097-313636

Imprint Method: Silkscreen on the Front: Black

Actual Imprint Size: 8"W x 3.85"H

Your order is ON HOLD until we receive an approval from you in reference to your artwork.

50% Actual Size