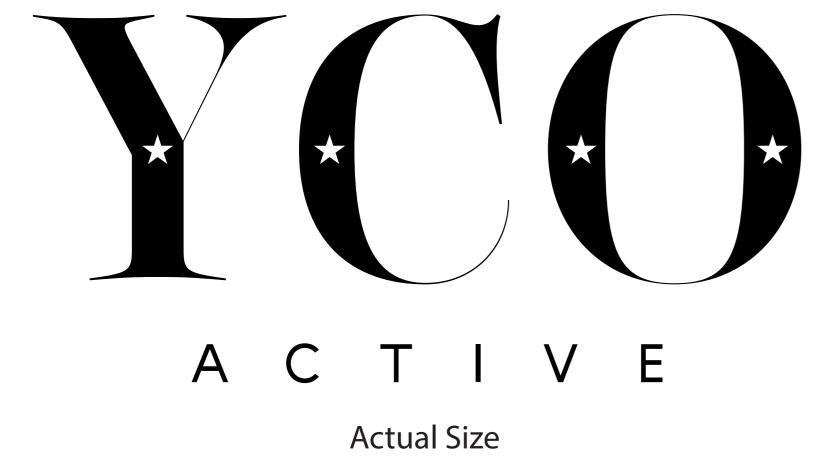

**Order#**: 141501

**Product**: Metallic Euro Tote: Gold

**Item #**: 1097-313636

Imprint Method: Silkscreen on the Front: Black

Actual Imprint Size: 8"W x 3.85"H