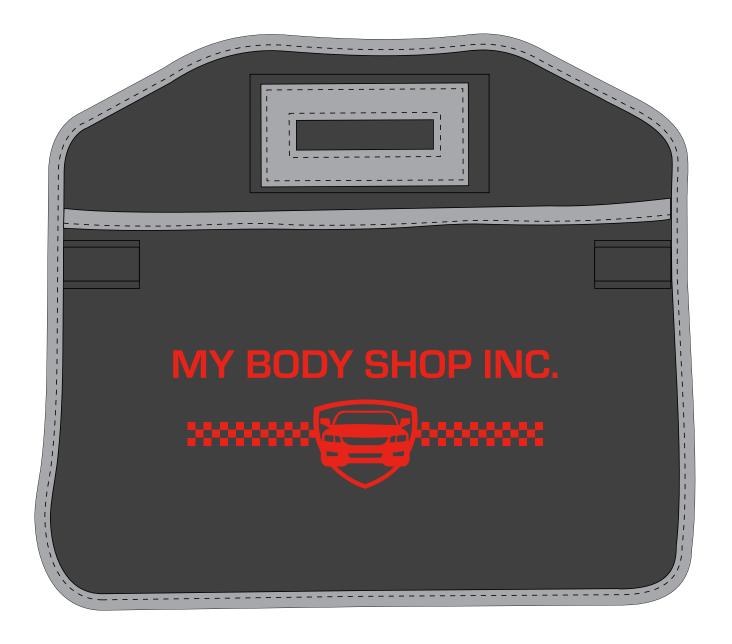

**Product:** Cargo Organizer With Cooler Bag Black

**Item #**: 1008-313385

Imprint Method: Screen Print on the Organizer Pocket: Red 485

Actual Imprint Size: 8"W x 2.89"H

## MY BODY SHOP INC.