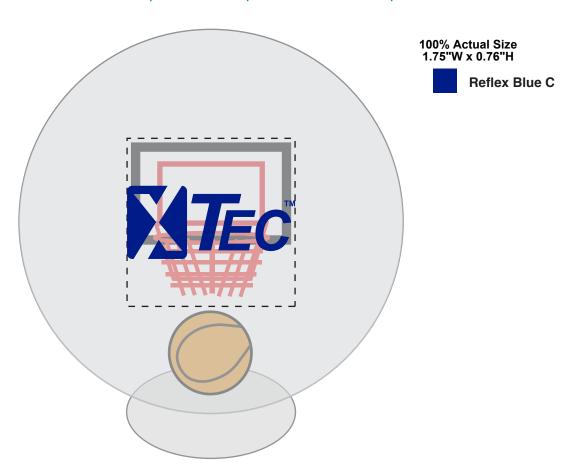

**Order#**: 141488

**Product:** Desktop Basketball Globe Game

Item #: 1097-305764

Imprint Method: Pad Print on the Opposite Backboard

\*\*dotted lines represent the imprint area and do not print\*\*