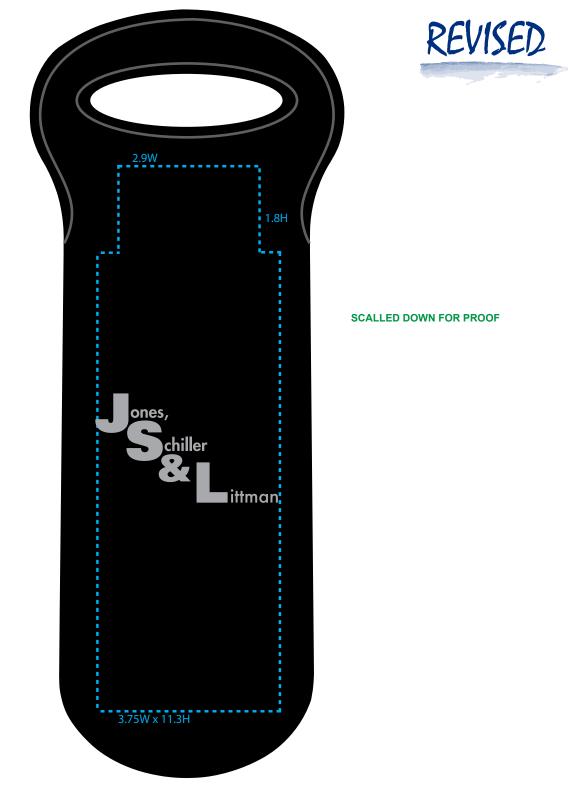

### Order#: 141477 Product: BUILT<sup>®</sup> One Bottle Tote: Black Item #: 1097-305508 Imprint Method: Heat Transfer on the Side 2 (without BYO logo) - Silver 877

#### \*\*\*IMPORTANT INFORMATION\*\*\* (PLEASE READ)

Please proof carefully for spelling errors, omissions, and layout accuracy. It is your responsibility to correct any errors. Garrett Specialties assumes no responsibility for errors after a proof has been authorized to print. Please note changes or revisions to your proof from your original instructions may cause revision in your ship date. Delays in paper proof approval also may require a change in your schedule ship dates. Occasionally, some fax machines may distort the image. Please pay close attention to numbers.

It is imperative that you view your e-proof and submit your approval and/or changes promptly to maintain your anticipated delivery date.

Please keep in mind that this virtual proof is not a printed sample of your artwork on our product. The size and placement of the artwork may vary from this proof when actually printed on the product. Carefully review the attached proof for verification of copy & layout.

Due to inherent technical differences in color monitors, the imprint colors and product colors depicted in the attached proof will not resemble those in the final product. We make every effort to match requested custom colors, but cannot guarantee a 100% exact match. Imprints are applied using pad or screen inks. These inks are hand mixed as close as possible to the requested color but may vary 2 to 4 shades. For this reason an exact PMS match cannot be guaranteed. Your order is ON HOLD until we receive an approval from you in reference to your artwork.