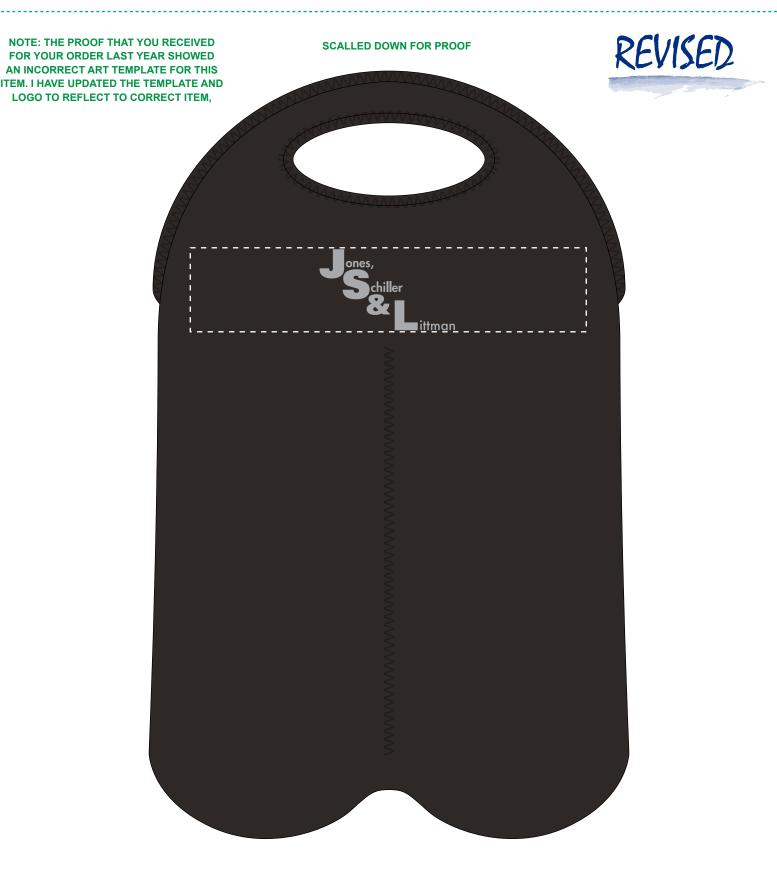

CAREFULLY REVIEW THE ARTWORK ATTACHED.

Order#: 141477 Product: BUILT® Two Bottle Tote - Black Item #: 1097-305506 Imprint Method: Heat Transfer on the Side 2 (No BUILT®logo) - Silver 877

#### \*\*\*IMPORTANT INFORMATION\*\*\* (PLEASE READ)

Please proof carefully for spelling errors, omissions, and layout accuracy. It is your responsibility to correct any errors. Garrett Specialties assumes no responsibility for errors after a proof has been authorized to print. Please note changes or revisions to your proof from your original instructions may cause revision in your ship date. Delays in paper proof approval also may require a change in your schedule ship dates. Occasionally, some fax machines may distort the image. Please pay close attention to numbers.

It is imperative that you view your e-proof and submit your approval and/or changes promptly to maintain your anticipated delivery date.

Please keep in mind that this virtual proof is not a printed sample of your artwork on our product. The size and placement of the artwork may vary from this proof when actually printed on the product. Carefully review the attached proof for verification of copy & layout.

Due to inherent technical differences in color monitors, the imprint colors and product colors depicted in the attached proof will not resemble those in the final product. We make every effort to match requested custom colors, but cannot guarantee a 100% exact match. Imprints are applied using pad or screen inks. These inks are hand mixed as close as possible to the requested color but may vary 2 to 4 shades. For this reason an exact PMS match cannot be guaranteed. Your order is ON HOLD until we receive an approval from you in reference to your artwork.