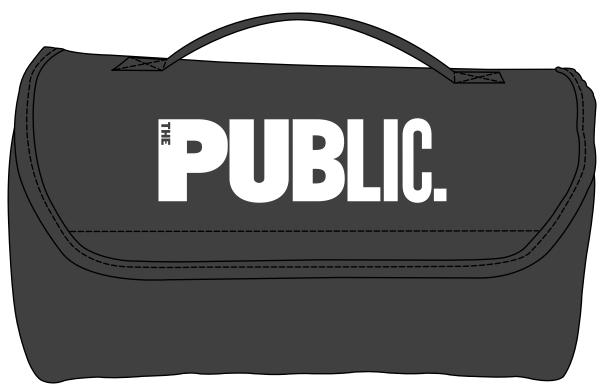

Order#: 141436

Product: Barrel Fleece Blanket: Black

**Item #**: 1008-317120

Imprint Method: Screen Print on the Flap: White

Actual Imprint Size: 6"W x 1.75"H