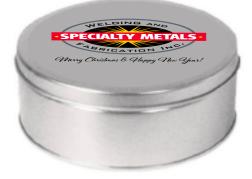

Order#:141407Product:Gourmet Classic Cookie Assortment: SilverItem #:1155-106796Imprint Method:4-Color Process-Tin LidActual Imprint Size:5.6"W x 3.7"H

Merry Christmas & Happy New Year!