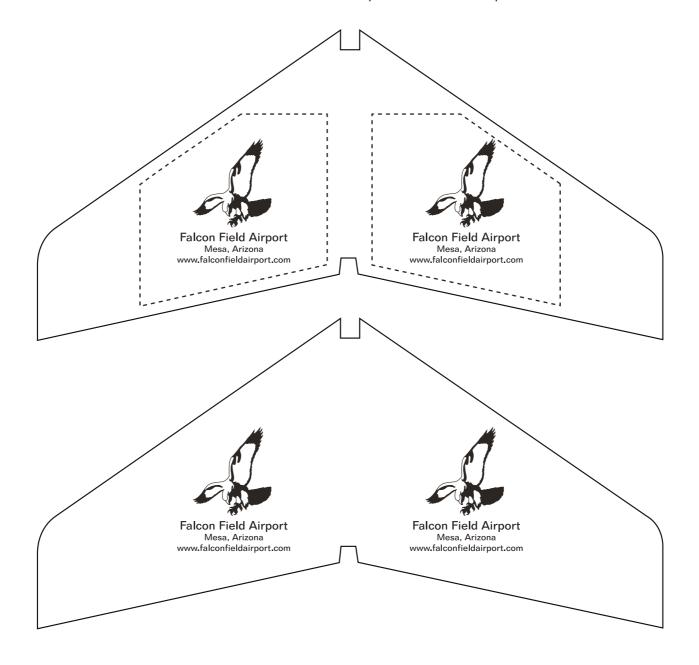

Order#: 141390
Product: Zoom Gliderz
Item #: 1064-305474

Imprint Method: Screen Print on the One Wing - Black

IMPRINT: The imprint window size is 2" x 1 5/8" and is represented by dotted lines. ONLY SIMPLE BOLD TEXT AND LOGOS PRINT ON THIS PRODUCT. Fine detail will not reproduce due to the porous substrate.