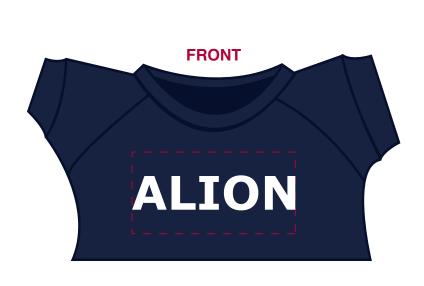

**Order#**: 141380

**Product:** Lion Bean Bag Buddies: Navy

**Item #**: 1039-308300

Imprint Method: Screen Print on the Shirt (Center): White

Actual Imprint Size: 2"W x 0.43"H