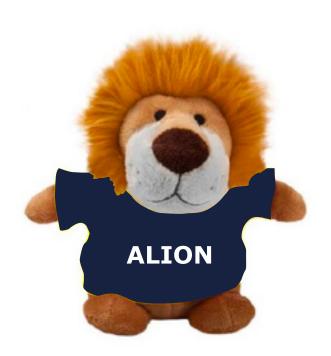

**Order#**: 141380

**Product:** Lion Bean Bag Buddies: Navy

**Item #**: 1039-308300

Imprint Method: Screen Print on the Shirt (Center): White

Actual Imprint Size: 2"W x 0.43"H