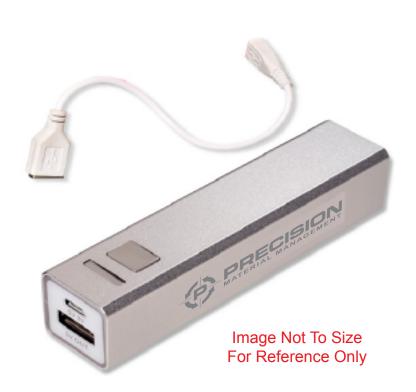

**Order#**: 141369

**Product:** Emergency Mobile Device Battery: Silver

Item #: 1097-307006

Imprint Method: Laser Engraved on the Side

Actual Imprint Size: 2.25"W x 0.5"H

Actual Size of Imprint
Dotted Lines Do Not Print