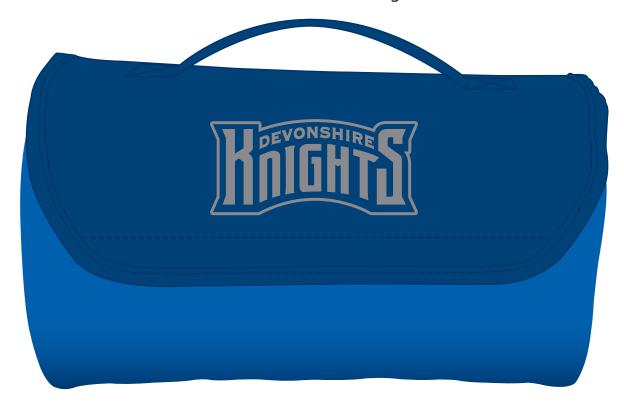

Order#: 141361

Product: Barrel Fleece Blanket: Blue

**Item #**: 1008-317120

Imprint Method: Screen Print on the Flap: Cool Grey 8

Actual Imprint Size: 4.33"W x 2"H

## Barrel Fleece Blanket 50% of actual Size For Viewing on Proof