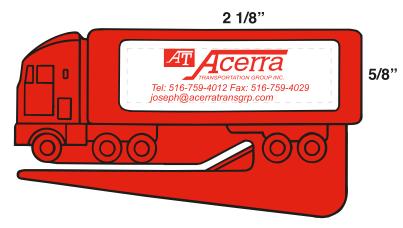

Order#: 141352

Product: Truck Shape Letter Opener - Red

Item #: 1215-102938

Imprint Method: Screen Print on the Front (Paper Insert) - Red 485

## Dotted line represents imprint area

Tel: 516-759-4012 Fax: 516-759-4029 joseph@acerratransgrp.com

Enlarged 200% 485 Red Imprint