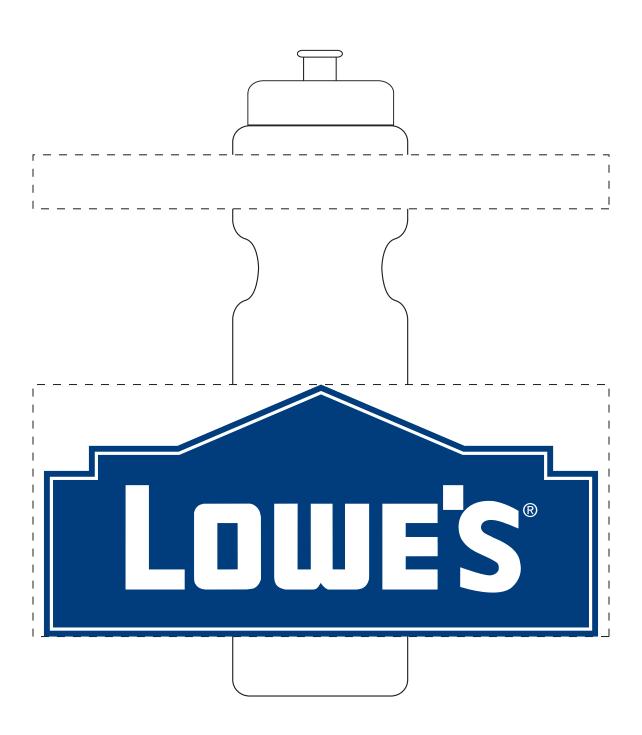

Order#: 141351

Product: 28 oz Bike Bottle - Frost Bottle - Blue Lid

**Item #**: 1116-105973

Imprint Method: Screen Print on the Bottom - Navy Blue 281

## \*\*\*IMPORTANT INFORMATION\*\*\* (PLEASE READ)

Please proof carefully for spelling errors, omissions, and layout accuracy. It is your responsibility to correct any errors. Garrett Specialties assumes no responsibility for errors after a proof has been authorized to print. Please note changes or revisions to your proof from your original instructions may cause revision in your ship date. Delays in paper proof approval also may require a change in your schedule ship dates. Occasionally, some fax machines may distort the image. Please pay close attention to numbers.

It is imperative that you view your e-proof and submit your approval and/or changes promptly to maintain your anticipated delivery date.

Please keep in mind that this virtual proof is not a printed sample of your artwork on our product. The size and placement of the artwork may vary from this proof when actually printed on the product. Carefully review the attached proof for verification of copy & layout.