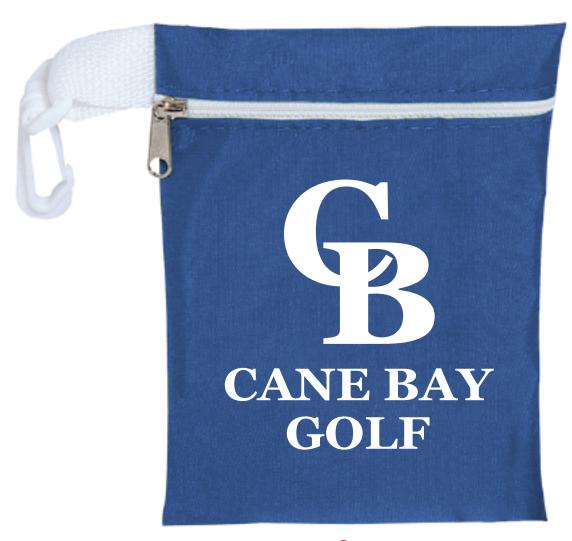

Order#: 141340

Product: Golfer's Pal Kit with Basic GolfTools: Royal

**Item #**: 1039-311783

Imprint Method: Screen Print on the Front: White

Actual Imprint Size: 3.75"W x 3.75"H

Imprint shown @ 75% of actual size