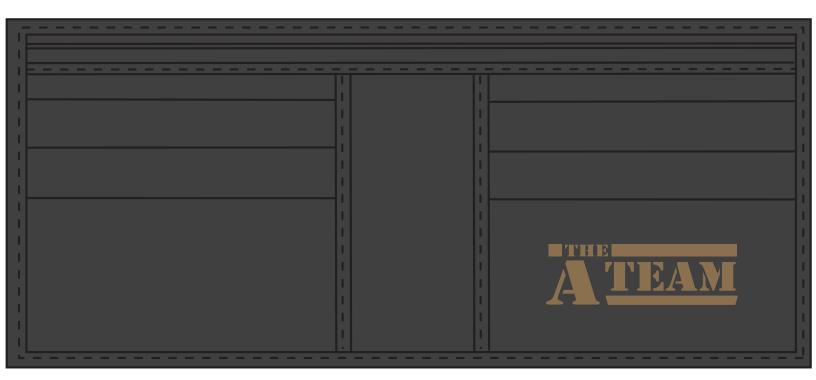

Order#: 141331 Product: Billfold Wallet Item #: 1041-107109 Imprint Method: Foil Stamp on the Inside: Metallic Gold Actual Imprint Size: 2"W x 0.63"H

IMAGE ABOVE IS SHOWN AT 100%