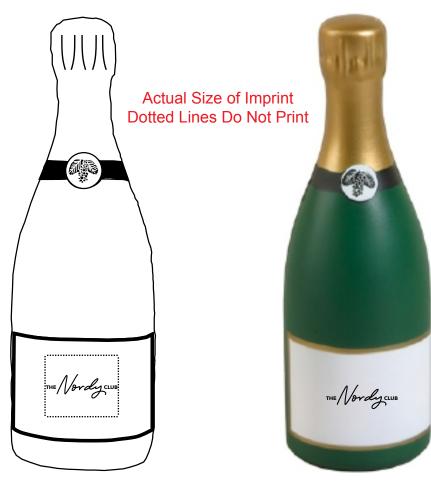

Order#: 141330 Product: Champagne Bottle Stress Reliever Item #: 1008-304801 Imprint Method: Pad Print on the Label (Front): BLACK Actual Imprint Size: 0.75"W x 0.25"H

NOTE: "THE" AND "CLUB" ARE VERY SMALL AND WILL NOT PRINT LEGIBLY AS IS