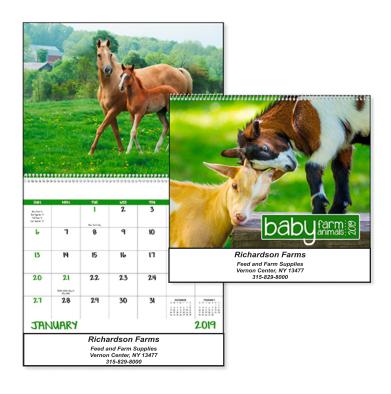

**Order#**: 141328

**Product:** Baby Farm Animals Calendar

Item #: 1146-306047

Imprint Method: Offset Printing on the Drop Ad Below Pad: Black

Actual Imprint Size: 3.6"W x 1.38"H

## Richardson Farms

## Feed and Farm Supplies Vernon Center, NY 13477 315-829-8000