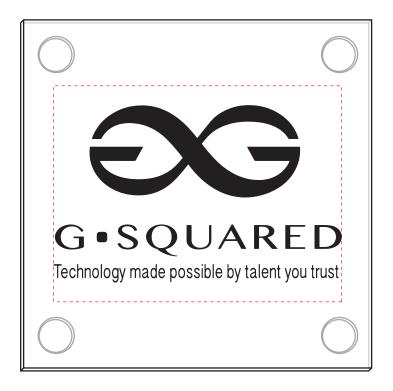

Order#: 141317

**Product:** Economy Glass Coaster Set

Item #: 1091-311509

**Imprint Method:** Frosted Imprint on the Coasters

Actual Imprint Size: 3"W x 1.85"H