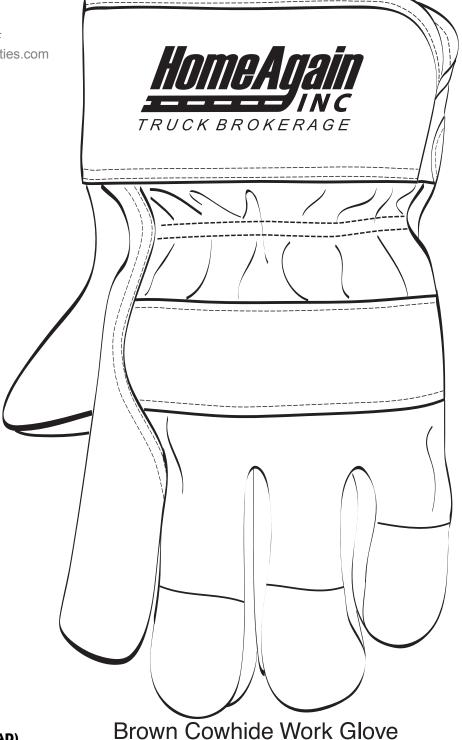

Order#: 141316

<u>Product</u>: Work Gloves <u>Item #</u>: 1289-104738

Imprint Method: Screen Print - Black