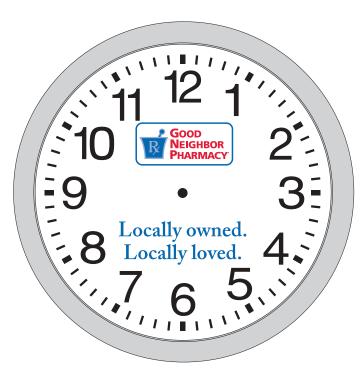

**Order#**: 141315

Product: Slim Wall Clock 12 inch: Silver

**Item #**: 1087-300940

Imprint Method: 4 Color Process on the Face

30% OF ACTUAL SIZE