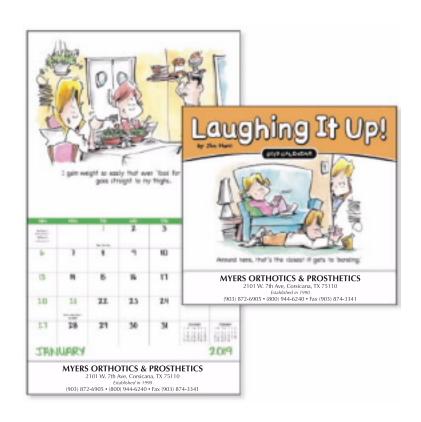

Order#: 141303

**Product:** Never a Dull Moment Wall Calendar

Item #: 1146-103099

Imprint Method: Offset Printing on the Drop Ad Below Pad: Black

Actual Imprint Size: 7.36"W x 1.38"H

## **MYERS ORTHOTICS & PROSTHETICS**

2101 W. 7th Ave, Corsicana, TX 75110

Established in 1990

(903) 872-6905 • (800) 944-6240 • Fax (903) 874-3341