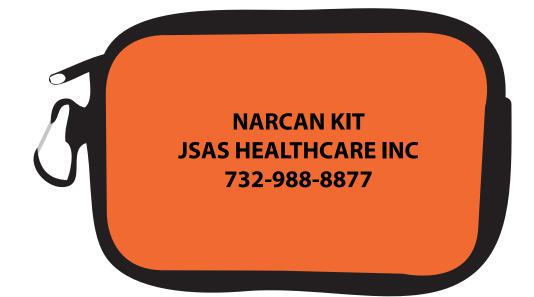

Order#:141285Product:Neoprene Accessory Pouch: OrangeItem #:1097-303920Imprint Method:Heat Transfer on the First Side: BlackActual Imprint Size:5"W x 1.8"H

## NARCAN KIT JSAS HEALTHCARE INC 732-988-8877

Artwork shown @ 100%

## Item shown @ 50% Enlarge @ 200% to see actual size