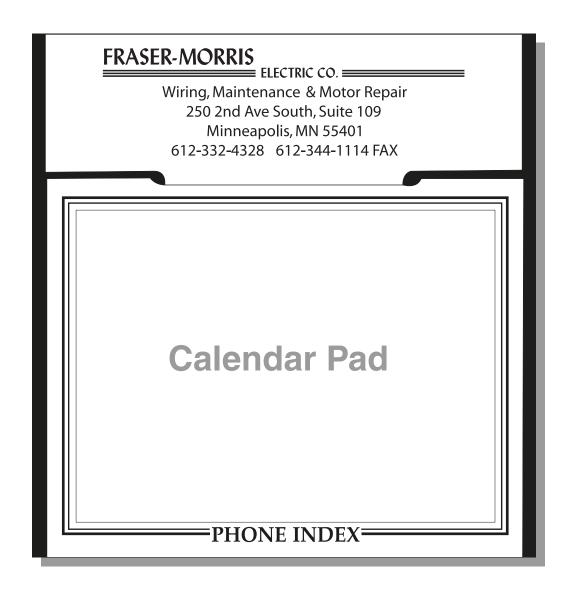

Order#: 141281

**Product:** Forest Desk Calendar - Blue

Item #: 1221-301855

Imprint Method: Pad Print on the Top - Blue

## \*\*\*IMPORTANT INFORMATION\*\*\* (PLEASE READ)

Please proof carefully for spelling errors, omissions, and layout accuracy. It is your responsibility to correct any errors. Garrett Specialties assumes no responsibility for errors after a proof has been authorized to print. Please note changes or revisions to your proof from your original instructions may cause revision in your ship date. Delays in paper proof approval also may require a change in your schedule ship dates. Occasionally, some fax machines may distort the image. Please pay close attention to numbers.

It is imperative that you view your e-proof and submit your approval and/or changes promptly to maintain your anticipated delivery date.

Please keep in mind that this virtual proof is not a printed sample of your artwork on our product. The size and placement of the artwork may vary from this proof when actually printed on the product. Carefully review the attached proof for verification of copy & layout.

Due to inherent technical differences in color monitors, the imprint colors and product colors depicted in the attached proof will not resemble those in the final product. We make every effort to match requested custom colors, but cannot guarantee a 100% exact match. Imprints are applied using pad or screen inks. These inks are hand mixed as close as possible to the requested color but may vary 2 to 4 shades. For this reason an exact PMS match cannot be guaranteed. Your order is ON HOLD until we receive an approval from you in reference to your artwork.