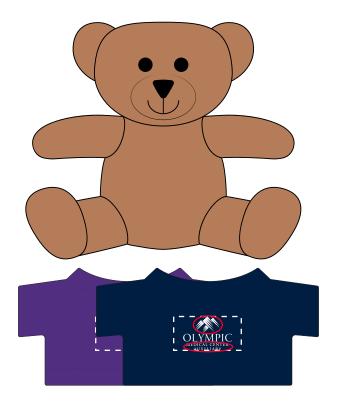

## Layout #1 - Art as is

Trouble areas are circled below

The text is smaller than the 12 point minimum and will fill in.

Exp - 12pt

Exp - 12pt 085" H

Negative spaces of less than 2 points will fill in or be completely lost.

## **NOT ACTUAL SIZE**