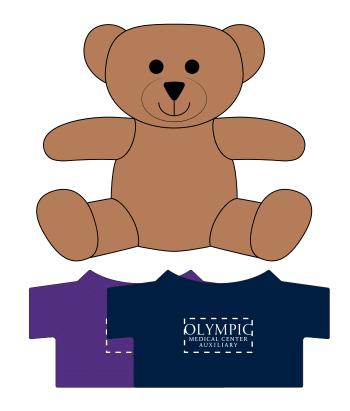

**eProof** 

a promotional product company

2 Split Rock Drive Suite 11, Cherry Hill, NJ 08003 Telephone: 1-856 424-4818 or 1-800 320-1510

Fax: 1-856 424-5269

Hours of Operation: 9:00 - 5:30 pm Eastern, M - F

Customer Service E-mail: service@garrettspecialties.com

**Order#**: 141269

**Product:** Plush Bear with T-Shirt - 7": Navy & Purple T Shirts

Item #: 1097-316289

Imprint Method: Silkscreen on the Front of T-Shirt: White

## PLEASE ADVISE WHICH LAYOUT BELOW YOU'D LIKE TO APPROVE

## Layout #1 - Art as is

Trouble areas are circled below

The text is smaller than the 12 point minimum and will fill in.

Exp - 12pt

Exp - 12pt 085" H

Negative spaces of less than 2 points will fill in or be completely lost.



Layout #2 - Suggested art



## **NOT ACTUAL SIZE**

## \*\*\*IMPORTANT INFORMATION\*\*\* (PLEASE READ)

Please proof carefully for spelling errors, omissions, and layout accuracy. It is your responsibility to correct any errors. Garrett Specialties assumes no responsibility for errors after a proof has been authorized to print. Please note changes or revisions to your proof from your original instructions may cause revision in your ship date. Delays in paper proof approval also may require a change in your schedule ship dates. Occasionally, some fax machines may distort the image. Please pay close attention to numbers.

It is imperative that you view your e-proof and submit your approval and/or changes promptly to maintain your anticipated delivery date.

Please keep in mind that this virtual proof is not a printed