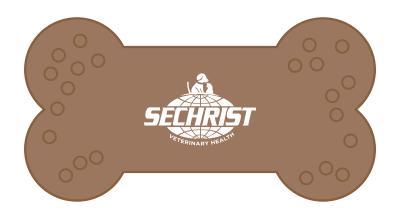

**Order#:** 141261 **Product:** Dog Treat Stress Ball Item #: 1008-100874 Imprint Method: Pad Print - White

WARNING NOTE: THE VERY SMALL TEXT IN THE LOGO WILL FILL IN WHEN PRINTED AT THE IMPRINT SIZE. PLEASE ADVISE.

FRONT **ACTUAL SIZE** 

BACK **ACTUAL SIZE** 